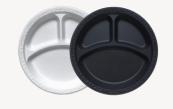

#### **PP Plates**

- Certified PFAS free PP Plates
- · Ultra durable and cut resistant
- · Grease and moisture resistant
- Source reduction
- · Smaller environmental footprint

PP091 PP091-BK

(BLACK or IVORY)

9" PLATES, 1-COMP, PP Quantity: 400 (2 sleeves of 200 ct) Case Size: 18.11" x 9.09" x 9.09"

Case Cube: 0.87 ft<sup>3</sup> Gross Case Weight: 21.00 lbs Ti/Hi: 10 x 8

PP101 PP101-BK

BLACK or IVORY

10.25" PLATES, 1-COMP, PP

Quantity: 400 (2 sleeves of 200 ct) Case Size: 18.50" x 10.43" x 10.43" Case Cube: 1.17 ft<sup>3</sup>

Gross Case Weight: 29.00 lbs Ti/Hi: 10 x 7

PP093 PP093-BK

(BLACK or IVORY)