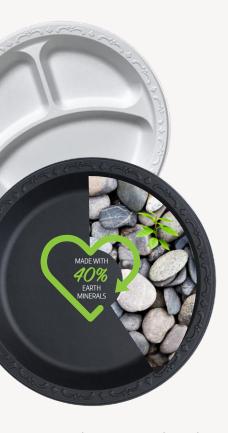

#### **PP Plates**

- Certified PFAS free PP Plates
- · Ultra durable and cut resistant
- · Grease and moisture resistant
- Source reduction
- · Smaller environmental footprint

#### **PET Cover**

- · Prevents contamination
- Snap lock feature
- Textured side exterior for better handling
- · Stackable, transportable with ease

Our plates are made with 40% earth minerals and are durable, grease-resistant, microwaveable and recyclable. This significant reduction in plastic material results in a smaller environmental footprint for a happier planet.