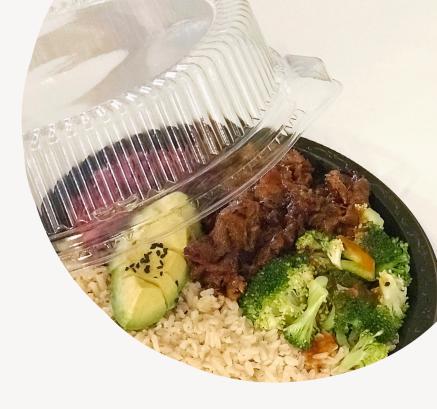

### **SANITARY / PROTECTION**

Preserve food integrity and avoid contamination

#### **VISUAL**

Crystal clear PET cover enhances food display

#### **PET Cover**

- · Prevents contamination
- Snap lock feature
- Textured side exterior for better handling
- · Stackable, transportable with ease

Our plates are made with 40% earth minerals and are durable, grease-resistant, microwaveable and recyclable. This significant reduction in plastic material results in a smaller environmental footprint for a happier planet.