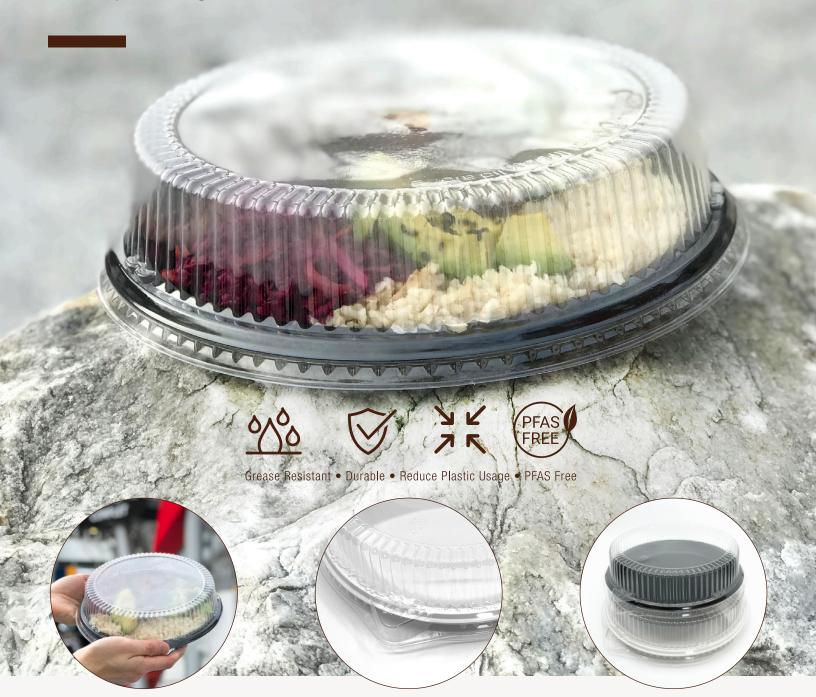

## Cover Up! For All The Right Reasons!

Perfectly Matching Plate and Cover Duo

### **SANITARY / PROTECTION**

Preserve food integrity and avoid contamination

#### **VISUAL**

Crystal clear PET cover enhances food display

#### **PRACTICAL**

Stackable and transportable with ease

#### **PP Plates**

- Certified PFAS free PP Plates
- · Ultra durable and cut resistant
- · Grease and moisture resistant
- Source reduction
- · Smaller environmental footprint

#### **PET Cover**

- · Prevents contamination
- Snap lock feature
- Textured side exterior for better handling
- · Stackable, transportable with ease

Our plates are made with 40% earth minerals and are durable, grease-resistant, microwaveable and recyclable. This significant reduction in plastic material results in a smaller environmental footprint for a happier planet.