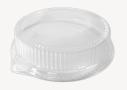

#### **PET Cover**

- · Prevents contamination
- Snap lock feature
- Textured side exterior for better handling
- · Stackable, transportable with ease

Our plates are made with 40% earth minerals and are durable, grease-resistant, microwaveable and recyclable. This significant reduction in plastic material results in a smaller environmental footprint for a happier planet.

Quantity: 400 (2 sleeves of 200 ct) Case Size: 18.11" x 9.09" x 9.09" Case Cube: 0.87 ft<sup>3</sup> Gross Case Weight: 21.00 lbs Ti/Hi: 10 x 8

PE-09LD

9" PLATE DOME LID, CLEAR, PET

Quantity: 500 (4 sleeves of 125 ct) Case Size: 19.09" x 19.09" x 21.06" Case Cube: 4.44 ft<sup>3</sup> Gross Case Weight: 22.00 lbs Ti/Hi: 4 x 4

PP103 PP103-BK

(BLACK or IVORY)

Quantity: 400 (2 sleeves of 200 ct) Case Size: 18.50" x 10.43" x 10.43" Case Cube: 1.17 ft<sup>3</sup> Gross Case Weight: 29.00 lbs Ti/Hi: 10 x 7

PE-10LD

10" PLATE DOME LID, CLEAR, PET